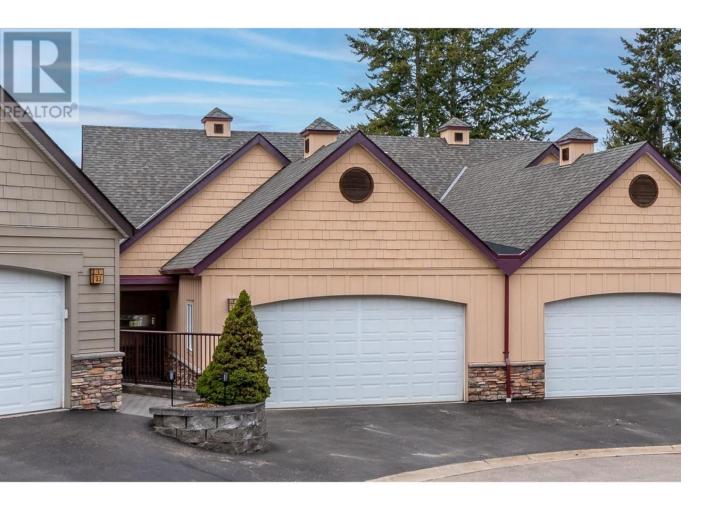

## 441 20 Street 12 Salmon Arm British Columbia

\$639,900

Welcome to the Prestigious Park Ridge. Convenient and Central location, close to all the amenities of Uptown Salmon Arm including Shaw Centre hockey arena & Salmon Arm Community Centre. A fabulous level entry home with all your living needs on the main floor. Featuring a row of sky lights brightening up your living space and a finished walkout basement. Great kitchen, dining, living room with a cozy gas fireplace and a covered deck off the living room featuring beautiful serene nature views & offering tons of privacy. Primary bedroom with a long window seat overlooks a peaceful wooded area. Enjoy your walk through closet to 4 piece ensuite with shower and tub. Laundry and garage access conveniently placed on your main floor. Below a second bedroom, full bathroom, Recreation room, & lots of storage. Zero yard work but still surrounded by nature! This is a quiet community perfect for enjoying retirement and relaxing! Don't delay! Book your viewing today! (id:6769)