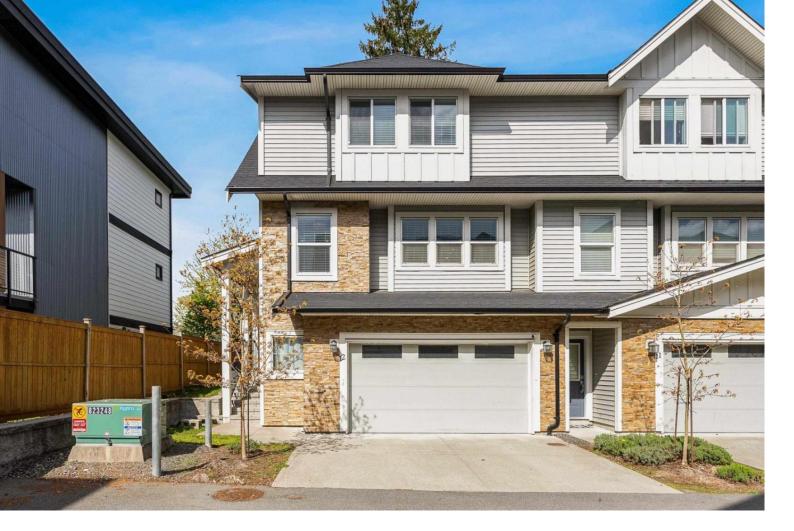

## 45455 SPADINA Avenue 12 Chilliwack British Columbia

Experience elegance in this beautiful 3-bedroom plus den, 3-bathroom corner unit townhome! The gourmet kitchen boasts upgraded gas stove, quartz countertops, and built-in shelving in the pantry. Custom features include blinds, closets, and premium built-ins throughout. Stay comfortable year-round with heat pump and central A/C, along with tankless hot water and hot water on demand. Enjoy the convenience of upstairs laundry with a full sink. Outside, a large patio and parking for 4 vehicles (2 covered, 2 open) await. Nestled in a quiet complex with ample street parking, and just steps away from shopping, restaurants, and leisure centers, this home offers the perfect blend of luxury and convenience. Don't miss out "" schedule your viewing today!