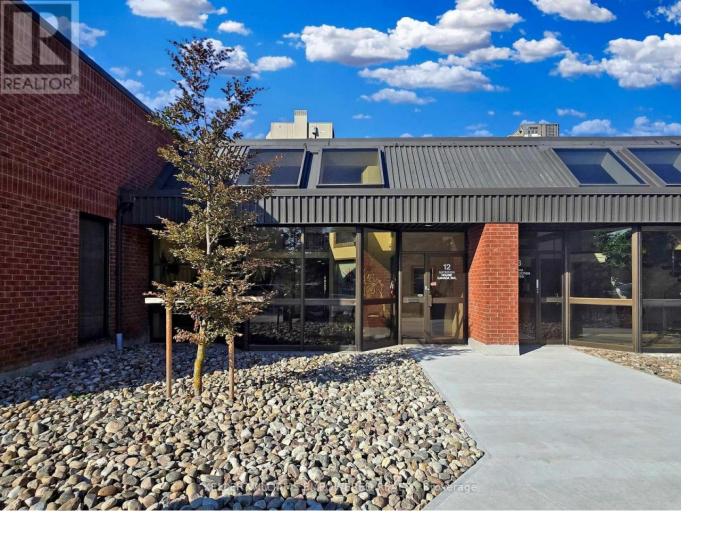

## 80 West Beaver Creek Road 12 Richmond Hill Beaver Creek Business Park Ontario

\$22

3,520 sq. ft. Unit in coveted Beaver Creek business area. Warehouse (1,408 sq ft) found on main floor with multiple shelving for storage. Offices (2,112 sq ft) are found on the second floor flooded with natural light, includes five private offices, and an open space work station area. Has Two Private Meeting Rooms; One on each floor. Take a break in the kitchenette. Easy access to both floors with Two set of stairs located in the front and back of the unit. 60 Amp electrical. Public parking available. Optimal access to Hwy 404 and Hwy 407. Close to all amenities! Property management located on site! (id:6769)