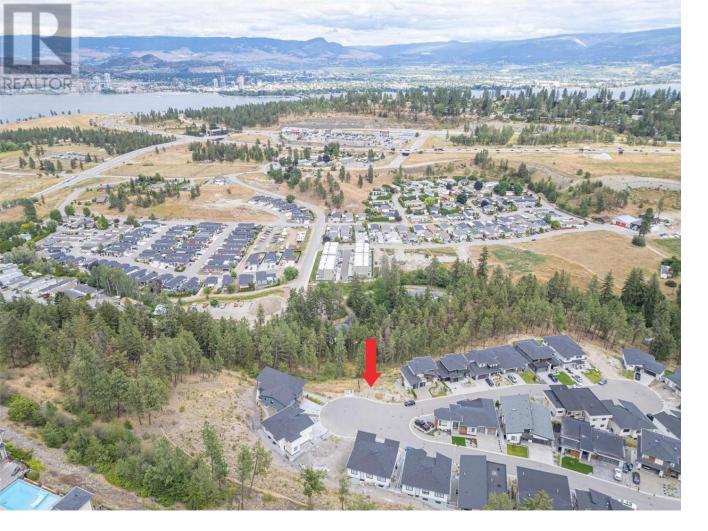

## 830 Westview Way 12 West Kelowna British Columbia \$410,000

Welcome to your future home in Keefe Creek, West Kelowna's premier residential community. This exceptional lot offers a rare opportunity to build your dream home amidst breathtaking natural beauty and modern convenience. Just 5 minutes from downtown Kelowna, you'll enjoy easy access to city life. This lot is fully serviced at the lot line and ready to build. Create your custom home with panoramic views of Okanagan Lake, cityscape and the valley. Don't miss this incredible opportunity to secure one of the very few remaining lots in Keefe Creek! (id:6769)