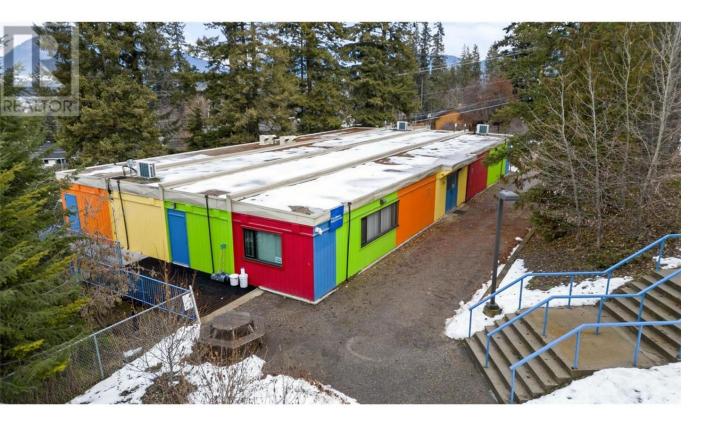

## 2960 Okanagan Avenue 120 Salmon Arm British Columbia

\$16

Office Building for lease in Salmon Arm. Up to three self contained office buildings with gated yard and ample parking. \$16/SqFt lease rate plus triple net calculated at \$4.50/Sqft. Building #110 is 3,130 SF; Building #120 is 4,391 SF; and Building #160 is 1,833 SF. Very bright, spacious & clean space set in amongst some trees that provide a tranquil setting. Kitchen space, reception area, offices & washrooms. Now available with 2 to 5 year lease term and option to renew for additional 5 year term. (id:6769)