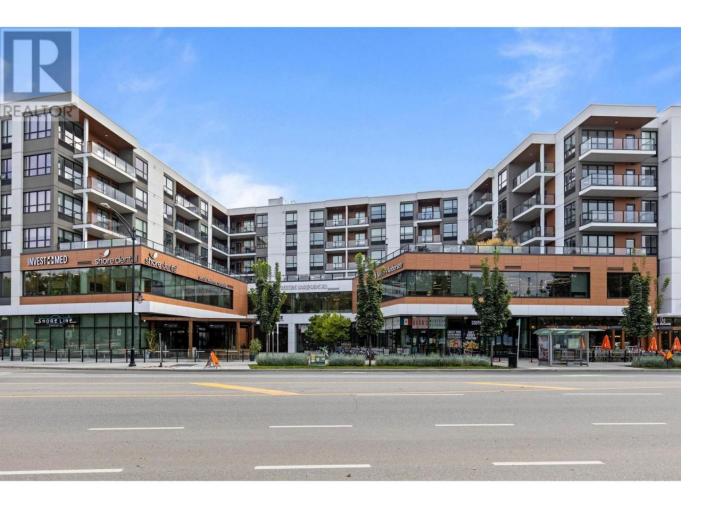

## 3477 Lakeshore Road 120 Kelowna British Columbia

\$35

Lease 2,374 sq.ft. of prime retail space at The Shore, situated in a highly walkable area across from Gyro Beach. Offers excellent exposure to both pedestrian traffic and vehicles along Lakeshore Road. Neighbouring tenants include Shoreline Brewing Co, Diner Deluxe, Hugo's Mexican Kitchen and Marble Slab Creamery. Reserved and additional metered parking available. (id:6769)