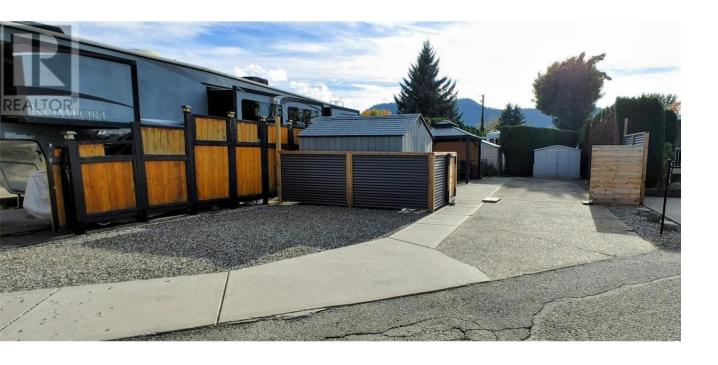

## 415 Commonwealth Road 120 Kelowna British Columbia

\$122,900

Park Model site, 2217 sq. ft. Lease term until 2046. Park Fees \$5,187 includes GST in 2024. Taxes approximately \$297, 2022. Power, propane, phone, wifi and TV extra. Sewer and water included. Low maintenance site with cable hookup, 50 amp electrical service, and shed wired for power. Gazebo, umbrella, patio furniture, are included with the property. Front fence is moveable to easily park RV. Parking for up to three cars in front of fence. 3 Pets allowed, two of which can be dogs. Close to Activity Centre with outdoor pool, hot tub, laundromat, showers & washrooms. The park offers pools, hot tubs, beach, children's playground and activity areas, sports equipment rentals, billiards and games room, library, craft shop, woodworking shop, community gardens, herb garden, shuffleboard, horseshoe pits, tennis, pickleball, basketball, exercise room, dance floor, hair care center, coin laundromats, and 6 hole golf course on site. The information contained here in should not be relied upon without independent verification. (id:6769)