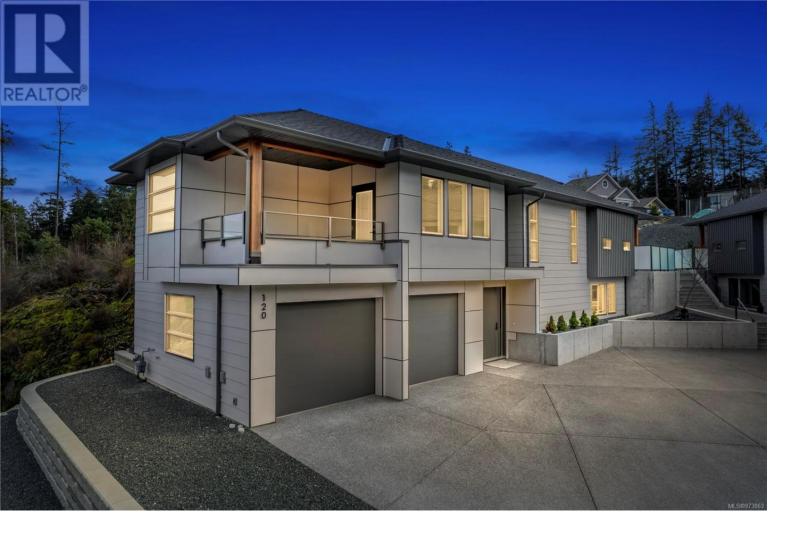

## 120 Bray Road Nanaimo British Columbia

\$1,149,000

Welcome to this charming new home in the heart of Cottle Creek Estates. This inviting residence features three bedrooms plus a den, offering a perfect blend of comfort and elegance. The kitchen is a true delight, showcasing high-end appliances and custom cabinetry set against gorgeous quartz countertops. You'll love the serene primary bedroom and the spa-inspired ensuite, which boasts floor-to-ceiling tiles, a rainfall shower, a freestanding tub, and a dual vanity. The spacious living room is a warm retreat, highlighted by a sophisticated 60" fireplace framed with rich oak cabinetry--ideal for cozy nights in. Outside, you'll find a welcoming front deck and a rear patio designed for entertaining, complete with a BBQ hookup and roughed-in hot tub power. Additional touches like engineered hardwood flooring, an EV charger rough-in, and a New Home Warranty make this home not just beautiful, but also thoughtfully equipped for modern living. (id:6769)