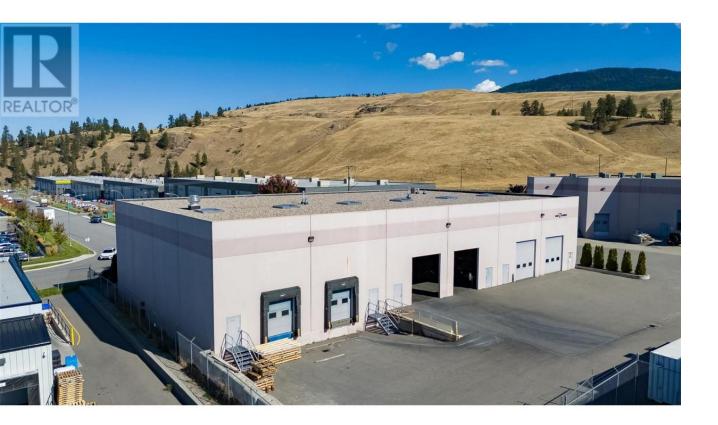

## 120 Carion Road Kelowna British Columbia

Sublease 12,700 of standalone tilt-up. 24' ceilings, 600 amps, dock and grade loading, dedicated parking, easy access, attractive building and complex. Multiple offices, board room, two washrooms, kitchen. (id:6769)