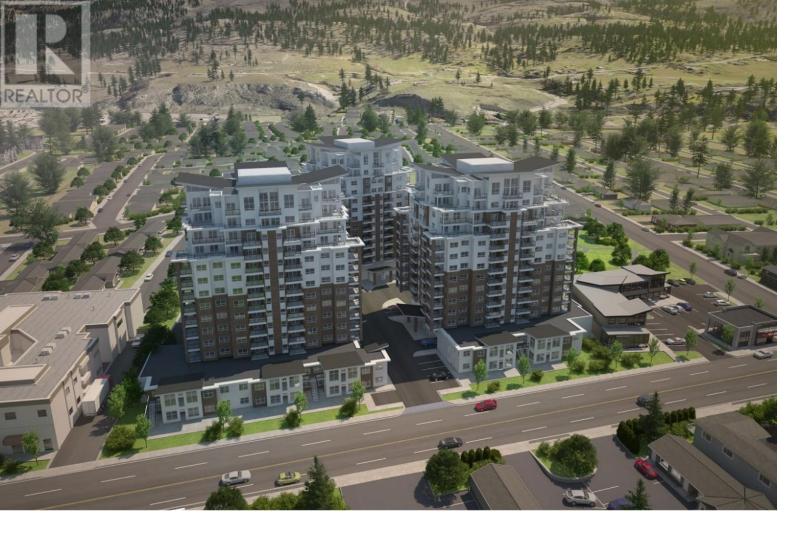

## 3362 SKAHA LAKE Road 1201 Penticton British Columbia

\$750,000

Skaha Lake Towers, Phase 3: BRAND NEW & under construction, steel & concrete condos just a few blocks to Skaha Lake & parks! With completion in 2024, now is the time to pick your condo & choose from a selection of finishing colors & upgrade options. This unit comes with a parking stall, storage locker, window coverings & all 6 appliances. This 2 bed 2 bath plus den NorthEast facing unit is 1375sqft & comes with some of the largest decks in the building & offers outdoor living at its finest. The floor plan is open and has a truly amazing layout with a huge amount of glass to take advantage of the breathtaking views, 9ft ceilings hardwood floors & solid surface countertops. This is one of the most spectacular floor plans & decks for outdoor living in the city. There is a gas fireplace, gas fired hot water-on-demand, and forced air heating and cooling. There are several different finishing options to choose from including a list of upgrades. Includes GST (id:6769)