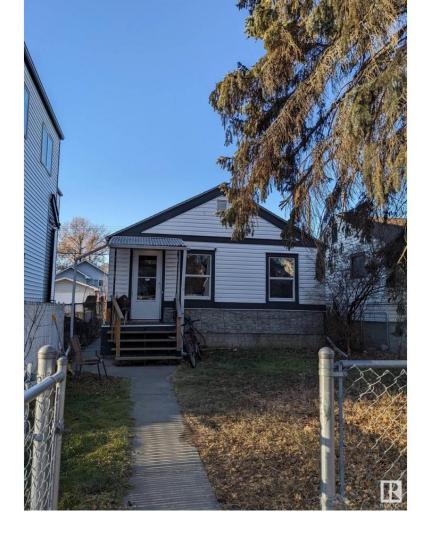

## Edmonton Alberta

\$209,800

Ideal investment opportunity or redevelopment lot (id:6769)

Living room  $3.31 \,\mathrm{m} \,\mathrm{X}\,4.4 \,\mathrm{m}$ Dining room  $1.99 \,\mathrm{m} \,\mathrm{X}\,1.75 \,\mathrm{m}$ Kitchen  $2.84 \,\mathrm{m} \,\mathrm{X}\,2.94 \,\mathrm{m}$  Primary Bedroom 2.74 m X 3.79 m Bedroom 2 2.25 m X 2.9 m Listing Presented By: