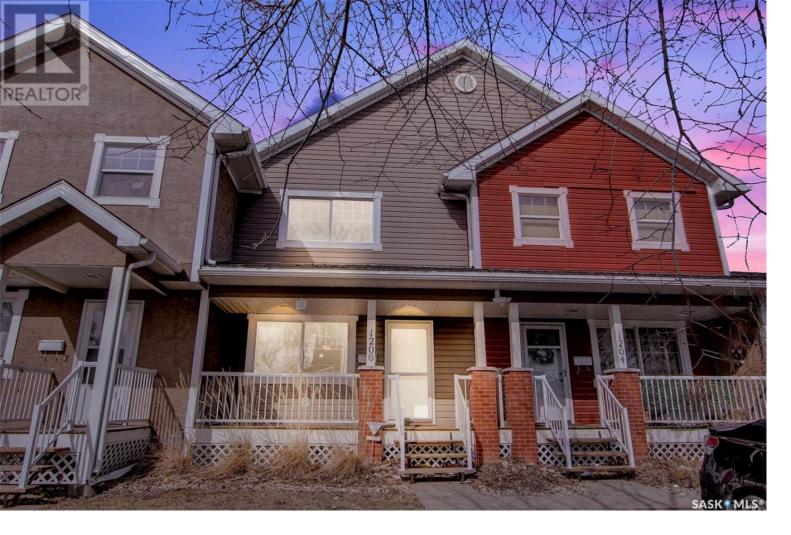

## Regina Saskatchewan

\$224,900

Excellent 3 bedroom townhouse style condo in Maple Leaf Condominium development with close proximity to Regina General Hospital and all of downtown Regina amenities and shopping. Upon entering you are greeted with an open layout on the main floor offering upgraded laminate flooring in the living room through to the eatin kitchen. Large south facing window in the living and wall has opening to the kitchen where there is white cabinetry with lots of countertop work space and all appliances are included. There is separate pantry for storage and door from hallway leads to the lower level which houses the laundry, there is rough-in for plumbing and walls are insulated with vapour barrier. Upper level has upgraded laminate plank flooring throughout the hallway and all three bedrooms. Full bathroom is also on this level with linoleum flooring and white fixtures. There is park greenery around this development as well as Maple Leaf Public Pool. Pets are permitted on Board Approval. (id:6769)