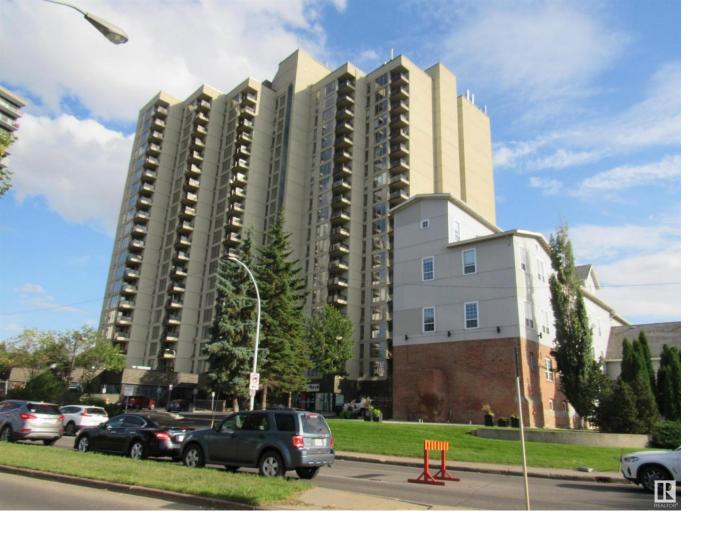

## Edmonton Alberta

\$188,000

Spectacular 2 bedroom hi rise condo with million dollar view! Bright and clean. Laminated flooring thru out. New vanity sink in primary ensuite. New vinyl plank flooring in kitchen and 2 bathrooms. Sunny living room with floor to ceiling windows and patio door to balcony overlooking magnificent view of river valley and downtown skyline. Both bedrooms with north facing windows and 4 pcs ensuite. Cozy dining area with large mirror. Open kitchen with oak cabinets and foldable dining table and spacious closet. Professionally managed complex with newer windows, patio door and newer hallway carpets. Loaded with amenities including same floor laundry, on site management office and security guard, 3 elevators, social room, gym, roof top tennis court, bike storage room and ample visitor parking. Conveniently located at sought after North Saskatchewan Drive with easy access to U of A, Whyte Ave and downtown core. Quick possession. (id:6769)