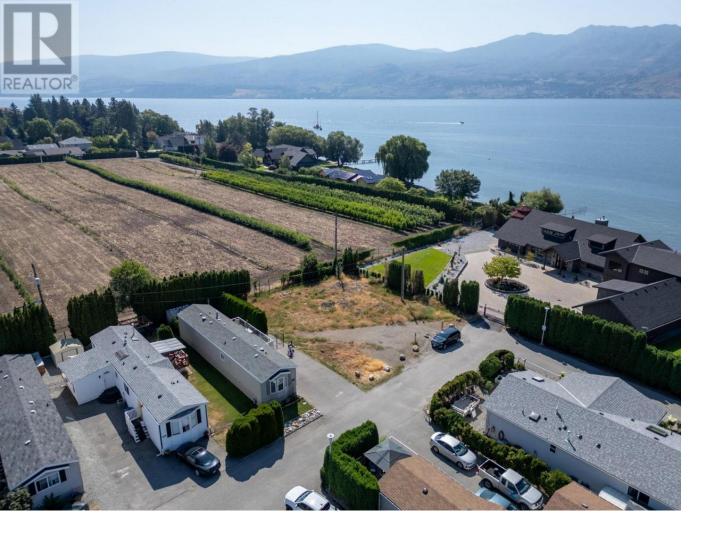

## 2005 Boucherie Road 121 West Kelowna British Columbia

\$225,000

Live the Okanagan Lifestyle for an affordable price. Walk to the private beach in 2 minutes, with no one located beside, this home has beautiful mountain views and an abundance of privacy. Located in the Gellatly corridor, bike to Frind Winery, take your pick of beaches, the pier, dog beach, walking paths plus you are right on the transit route, 10 min to downtown Kelowna, 5 min to downtown West Kelowna, and 3 min to 2 Eagles Golf Course. This family friendly park is quiet, cats are allowed, and this home has one of the best locations in the park with no through traffic. Built in 2007, with updated porcelain tile and carpet, newer appliances and new gas fireplace. Added A/C and 2 composite decks, glass shower doors, newer Hot water tank, plus 2 sheds. This home shows 10/10 and is move in ready! (id:6769)