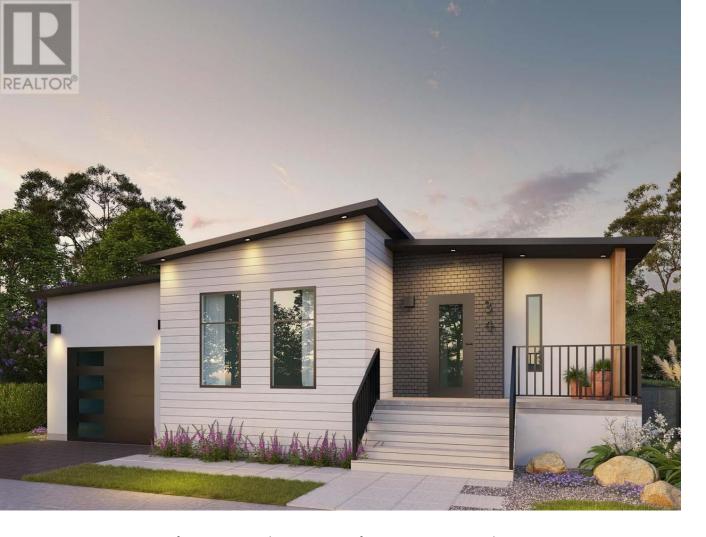

## 8900 Jim Bailey Road 121 Kelowna British Columbia

\$470,600

Welcome to Deer Meadows. Your new neighbourhood is conveniently located just steps away from the Rail Trial where you are connected to Wood lake and the blue waters of Kakamalka lake with trail access spanning from Vernon to Kelowna. Deer Meadows is a quick 10 minute commute from the Airport and UBCO's Campus. Rentals and pets are allowed. This Monarch home is built by Woodland Crafted Homes and features a modern layout. With a unique exterior, the 3 bedroom, 2 bathroom home design is created for those that want it all. Entering to the open-concept Kitchen, you walk through a bright front patio and are met with the highly coveted seamless living/dining space. Guest room and spacious Master Bedroom at the back of the house means optimized space distribution. The secluded and fenced backyard to ensure homeowners get every bit of sunshine that the Okanagan has to offer. Comes with a garage. SHORT TERM RENTALS PERMITTED. SHOW HOME NOW OPEN. Schedule your appointment today! (id:6769)