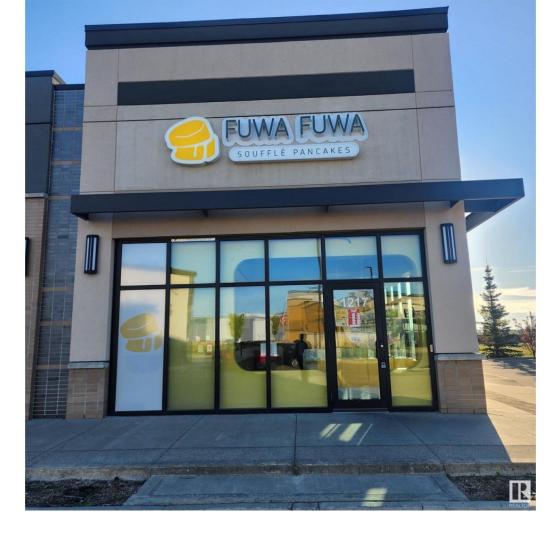

## Edmonton Alberta

\$249,999

Are you ready to take control of your own business and enter the exciting world of food and hospitality? Now is your chance to own Fuwa Fuwa, a well-established Japanese-style caf specializing in light and fluffy souffl pancakes and gourmet desserts. Located in the heart of Windermere, one of Edmontons most prestigious and rapidly growing neighborhoods, this modern dine-in restaurant offers an exceptional opportunity for both aspiring restaurateurs and experienced operators. The key features are: Prime Location, Stylish and Mordern Interior, Turnkey Operation, Unique Menu Appeal, Growth Potential and a lot more. With 35 dine-in spots, this is a not to miss opportunity. (id:6769)