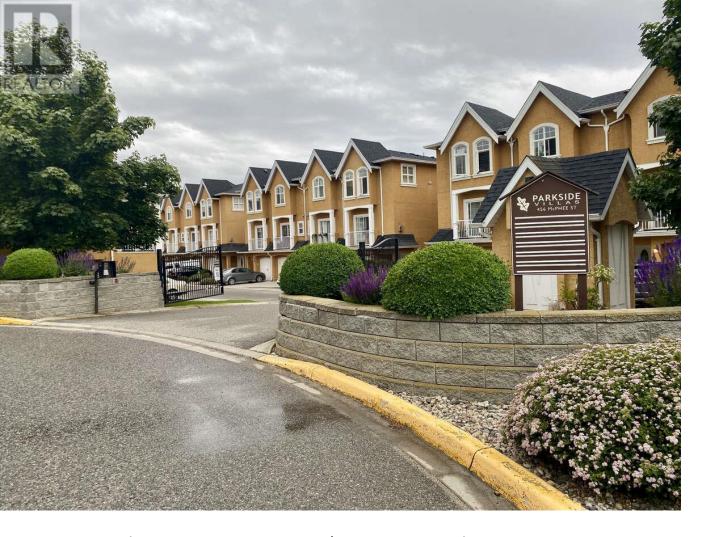

## 456 McPhee Street 122 Kelowna British Columbia

\$633,900

For more information, please click on Brochure button below. Great location for this beautiful townhouse. Located right beside Ben Lee park which has a YMCA water park and paved long sidewalks, benches and lots of green space. The area is very pet-friendly and suits all ages. Schools, large shopping centers such as Walmart, Costco and Superstore, coffee shops, restaurants, UBC and Kelowna airport are all within 10 minutes driving distance. Parkside Villas is a gated community located at the end of the quiet cul-de-sac. It is a two-row gated complex that has 26 units in total. The master bedroom has a walk-in closet and ensuite bathroom with a shower unit. Main floor boasts 9 ft ceilings, and a professionally landscaped backyard. Private backyard area has a gas BBQ hookup. The walls have been newly painted with Benjamin Moore paint, and a new roof has recently been installed. The main floor has a German-made double commercial grade laminate floor, the other half is resealed maple hardwood floor. The unit is very clean, and feels like a new home. Pets and rentals allowed. All measurements are approximate. (id:6769)