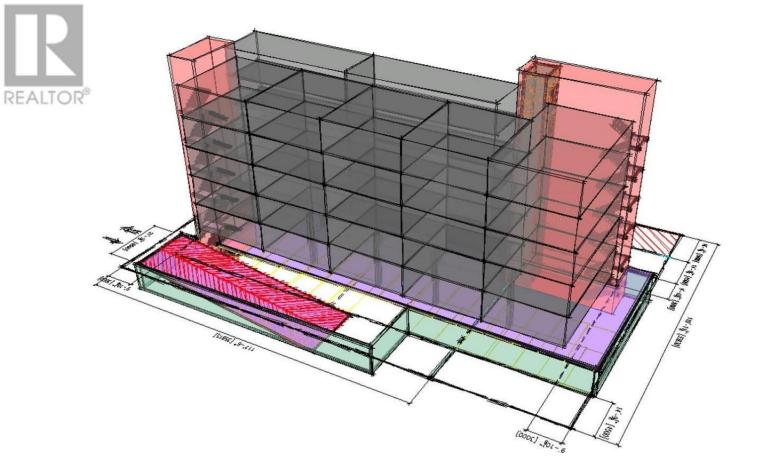

## 1220-1230 Highway 33 W Other Kelowna British Columbia

\$2,788,000

Opportunity for Investors and Builders!! 0.41 Acre (17,860 SF) lot with 1220 Hw33 - home has 5 beds and 2 baths, a huge backyard with a workshop. And 1230 Hwy 33 - home comes with 2 bedrooms plus a bath. Future Land uses C-NDH, on a transit-supported corridor. As per the new Kelowna Official Community Plan, transit-supported corridors can support added density and this can potentially support a multifamily development of 35 residential units in total with a gross floor area of - 30,000SF. (id:6769)