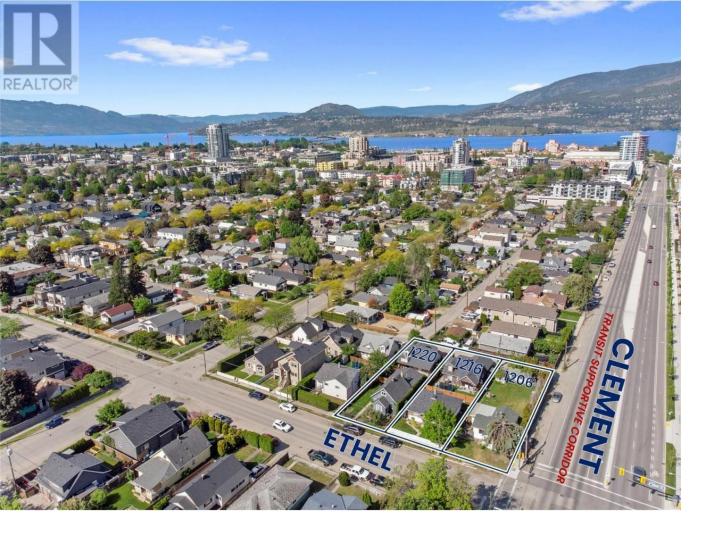

## 1220 Ethel Street Kelowna British Columbia

\$1,300,000

3 Home land assembly, must be sold with 1206 and 1216 Ethel street(total list price \$4,499,000). Total assembly .45 Acres. Total rental income for all 3 properties \$9680/m tenants all pay own Electric/gas. City has previously stated that they would support MF3/CA1. Assembly sits in a Core Neighbourhood area (C-NHD) and lines a Transit Supportive Corridor. Located in the mecca of downtown development, don't waver on this incredible opportunity to supply housing to an influx of: UBCO students, savvy investors, & city slickers eager to own a piece of Kelowna's urban revolution. 1 hour to Big White, 20 minutes to YLW international airport, 16 minutes to UBCO (along HWY 97) 2 minutes to the future downtown campus, & walking distance to groceries, shopping, restaurants, entertainment, parks, and beaches. Homes being sold ""as is where is."" Selling for LAND VALUE. Jump on this rare opportunity to secure your legacy & contribution to downtown Kelowna's evolving skyline. (id:6769)