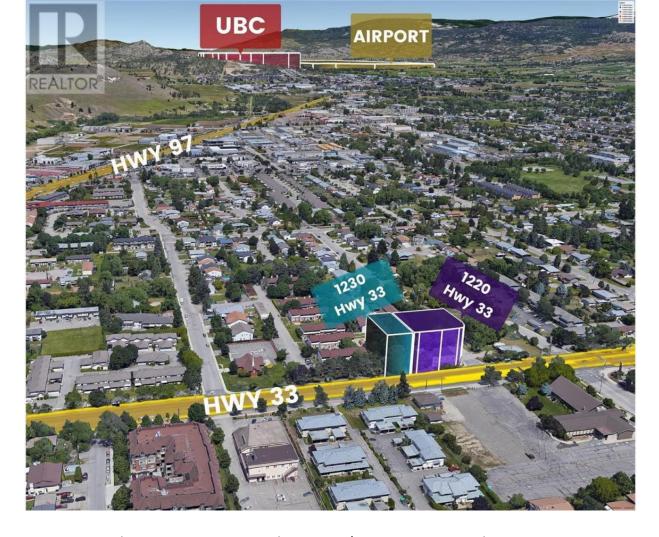

## 1220 Highway 33 W Other Kelowna British Columbia

\$1,699,999

Opportunity for Investors and Builders!! 0.289 Acre (12,559 SF) lot with 5 beds and 2 baths character home, a huge backyard with a workshop. Future Land uses C-NDH, on a transit-supported corridor. As per the new Kelowna Official Community Plan, transit-supported corridors can support added density and this can potentially support a multifamily development of up to 6 stories. The home is currently rented for \$3500 plus utilities. (id:6769)