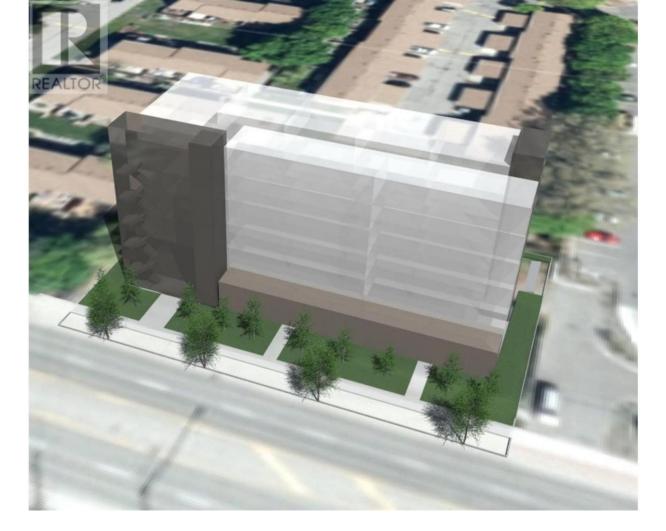

## 1220 Highway 33 W Other Kelowna British Columbia

\$1,689,000

Opportunity for Investors and Builders!! 0.289 Acre (12,559 SF) lot with 5 beds and 2 baths character home, a huge backyard with a workshop. Future Land uses C-NDH, on a transit-supported corridor. As per the new Kelowna Official Community Plan, transit-supported corridors can support added density and this can potentially support a multifamily development of 35 residential units in total with a gross floor area of - 30,000SF. The home is currently rented for \$3500 plus utilities. (id:6769)