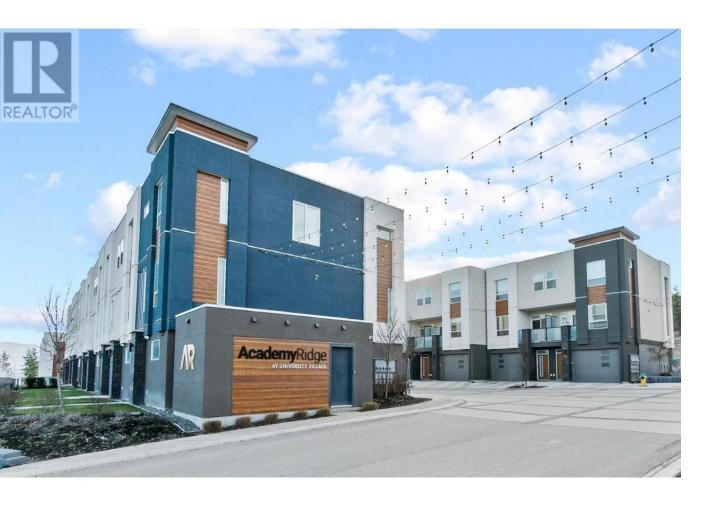

## 610 Academy Way 123 Kelowna British Columbia

\$759,900

\*SHOW HOME Unit #115 OPEN WED & THURS. NOON - 3PM\* This is our largest floor plan with some amazing and very unique features. It has 2 bed + den up + separate entrance self contained student accommodation space for added income. These are unique. A townhome with a built in revenue option!! Our long awaited Alpha plans are returning - Yahoo! Of our first 75 homes, only 6 were Alpha plans and they sold out fast. Why did they sell so fast you ask? Great floor plans and great value is the answer. Each unit has three levels of living with the ""owner" occupying the top two. The lower level can be set up as a boarding suite, perfect for students. The main floor has a huge kitchen with tile back splash, quartz counter tops, quarts island, SS appliance package, a BBQ deck and powder room. The upper floor contains two large bedrooms, and a full size den. The primary suite, of course, has a walk-in closet and 4 pcs ensuite. Laundry is also on the top floor. Double car garages, central A/C, all window coverings and a great New Home Warranty are also included. You can live in the entire home or live and rent a separate entrance - the choice is yours. Colour scheme is SIGMA-light, while Photos show EPSILON -dark. (id:6769)