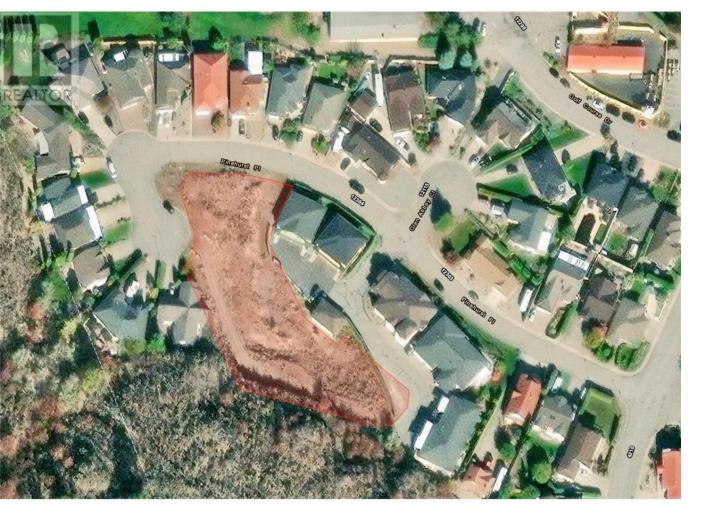

## 12300 Pinehurst Place Osoyoos British Columbia

\$1,080,000

RARE DEVELOPMENT OPPORTUNITY! This remarkable 1.20acre parcel in the coveted Dividend Ridge subdivision in Osoyoos presents an ideal canvas for visionary investors or builders. Boasting a generous 0.48 Ha (1.20 acre) expanse, this prime land parcel comes complete with approved plans and development permit for the construction of 6 exquisite duplexes, each offering spacious units spanning between 1,800 - 2,000 sqft. Situated mere steps from the prestigious Osoyoos Golf Course and Country Club, this location is a golfer's paradise. Embrace the allure of tranquil surroundings while reveling in the convenience of proximity to this premier recreational amenity. Whether you're an investor seeking a lucrative project or a builder ready to embark on a prestigious development, seize this rare chance to create an exceptional living space in a sought-after locale. Don't miss out on the potential and promise this offering holds! (id:6769)