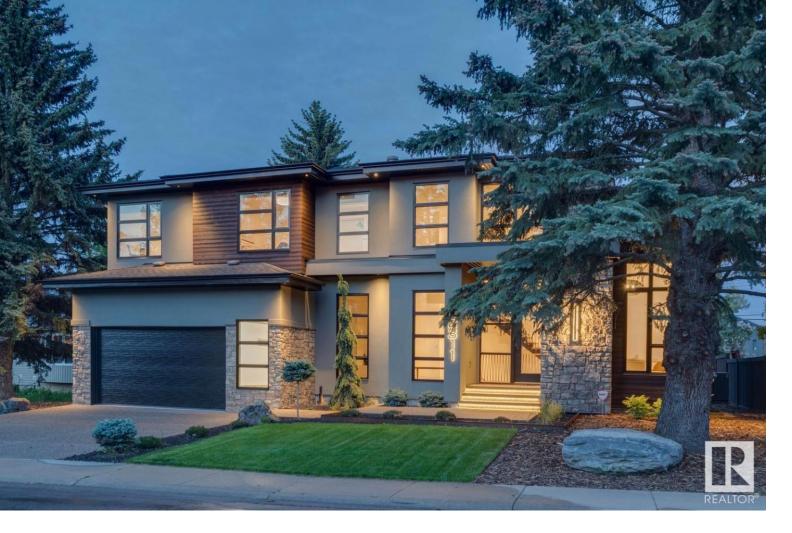

## Edmonton Alberta

LOTTERY HOME!! Absolutely stunning estate home on Aspen Drive! Built w/quality craftsmanship by Birkholz Homes, this BRAND NEW masterpiece offers over 4500+ sqft of living space, sits upon a 9000+ sqft lot, and is located on a private street steps from Whitemud Creek Ravine. The FULLY FINISHED, 2-storey gem offers 5 total bedrooms, 4.5 baths, triple/oversized attached garage, and fully landscaped yard. The main floor welcomes you w/soaring ceilings and gorgeous floating staircase. Open concept living w/beautiful kitchen, huge living/dining areas, den off front entrance, mudroom/walk-through pantry. Upstairs you will find the master suite w/5-pc ensuite and large walk-in closet, 3 other bedrooms (one with 3-pc ensuite), additional 4-pc bath, and laundry room. The lower level offers a huge rec area w/wet bar, 5th bedroom, exercise/flex room and ample amounts of storage. Extensive use of quality finishing throughout. It is not often an opportunity like this comes up in such a private/mature location! (id:6769)