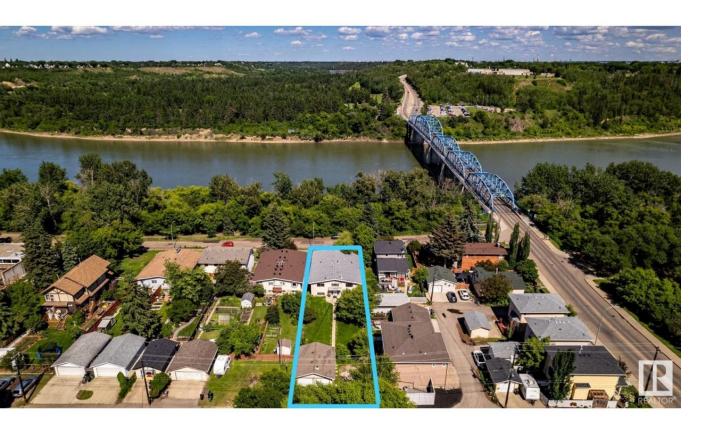

## Edmonton Alberta

\$999,000

CASH GRABBING INVESTMENT OPPORTUNITY!! EXISTING 4PLEX WITH REZONING PERMITS!!! PRIME LOCATION FACING THE RIVER!! This 4Plex is in great shape and a great investment opportunity. Each unit offers 800 to 1000+ SQFT, 3 bedroom units above grade and 2 bedroom units bellow, spacious living & dining room, kitchen, 1 baths, shared laundry and low utility costs. LOT SIZE OVER 10,700 SQFT it has also been rezoned to allow a total of 14 units (mix of townhomes, basement suites and garage suites. DPs approved and BPs are almost ready to be issued. Located on a quiet street, the possibilities are endless with this CASH grabbing 4Plex. Surrounded by Edmontons beautiful river valley, close to Schools, Playgrounds, public transportation and countless amenities. This property will not be around for long so come check it out! (id:6769)