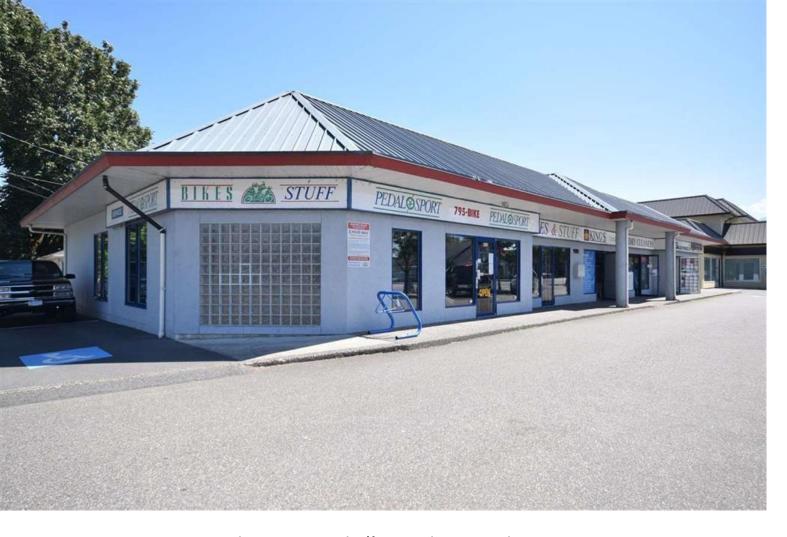

## 9020 YOUNG Road 1,2,3,4 Chilliwack British Columbia

\$20

Awesome retail space for lease with high visibility on a main road. This is the perfect location for any business with easy access and plenty of parking. Great opportunity to start or grow your business. \* PREC - Personal Real Estate Corporation (id:6769)