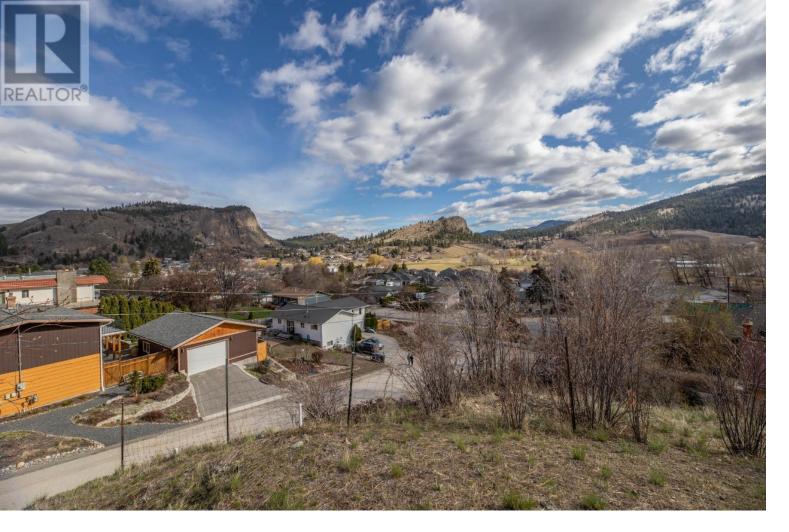

## 12402 BLAGBORNE Avenue Summerland British Columbia

Don't miss out on your opportunity to own a quarter acre freehold lot overlooking Prairie Valley. This is a reasonably priced nonstrata lot with full services to the lot in Summerland. The lot is located above Blagborne Ave and offers spectacular views of Giants Head Mountain, Cartwright Mountain and Prairie Valley. There is a roughed-in driveway on the lot that leads to the building site with a sweeping view of the countryside to the south & east. (id:6769)