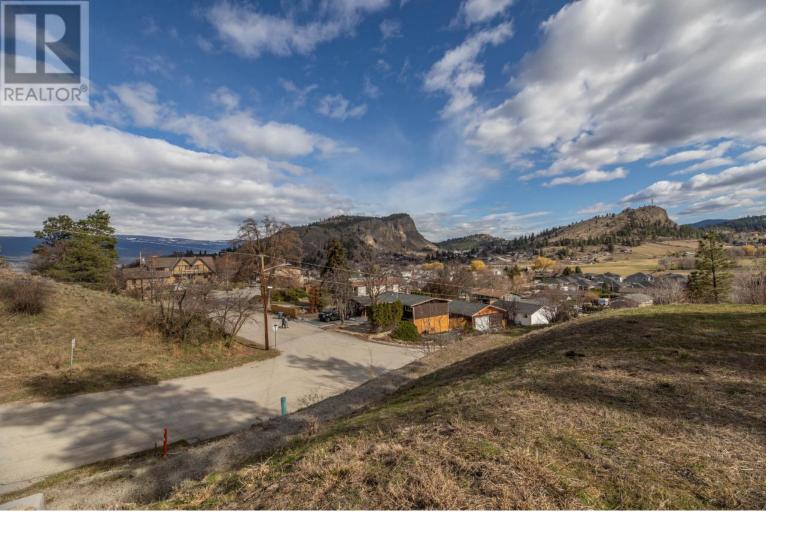

## 12402 BLAGBORNE Avenue Summerland British Columbia

\$329,000

Discover your dream location with this exceptional building lot, perfectly situated to capture breathtaking valley and mountain view. Nestled in a serene environment, this property offers an idyllic canvas for your future home. With ample space to design your custom residence, you'll enjoy the tranquility of nature while being conveniently located near local amenities. The key feature include an expansive lot size with plenty of room for landscaping and outdoor living, proximity to hiking trails and recreational areas for the outdoor enthusiast, and all walking distance to downtown, schools, parks and local amenities. Don't miss this rare opportunity to create a private retreat in a picturesque setting. (id:6769)