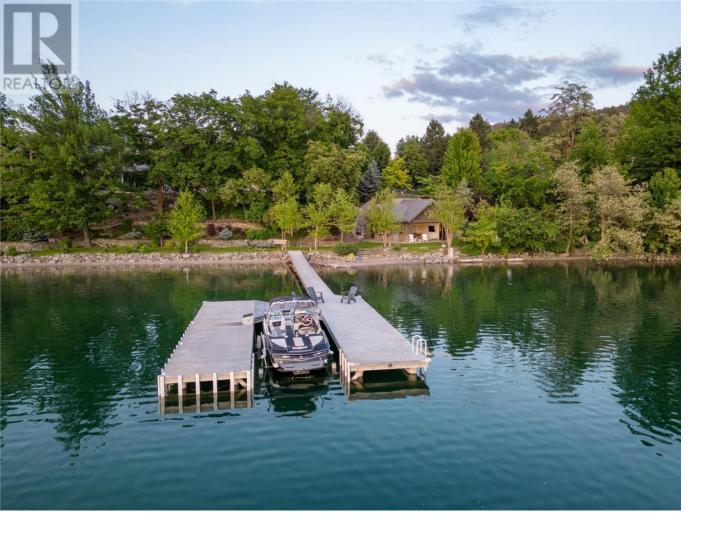

## 12407 Coldstream Creek Road Coldstream British Columbia

\$15,900,000

KALAMALKA LAKE ESTATE - one only opportunity to build a legacy for your family! The original 1909 home and boathouse were carefully removed taking care not to disturb the mature setting and the massive oak tree that centers the grounds of this 2.49-acre estate. The owners enhanced the grounds with a selection of trees and shrubs for more seasonal color and privacy. The 16,954 sq.ft. home, 1068 sq.ft. guest home, and 1000 sq ft. beach house are designed with massive timbers, clay tile roofs, and incredible stonework to blend into the park-like setting and give the impression of a long-established estate. Stone walls and lichen-covered stairways line the paths that connect the buildings and the 450 ft level Kalamalka lake beach! The lighted driveway circles the property for easy access and will offer two impressive, gated entrances. The main entrance crosses over a man-made, re-circulating creek that appears to disappear into a stone culvert under the road, and the privacy wall along the east side features a welcoming water feature. Set slightly above the lakeshore, the main home enjoys the magnificent lake and lighted evening views while being almost hidden from lake-goers. Stroll the sundrenched beach to your registered u-shaped dock or retreat to one of the many shaded patios and sitting areas. Still time to customize the main home for your personal needs. (id:6769)