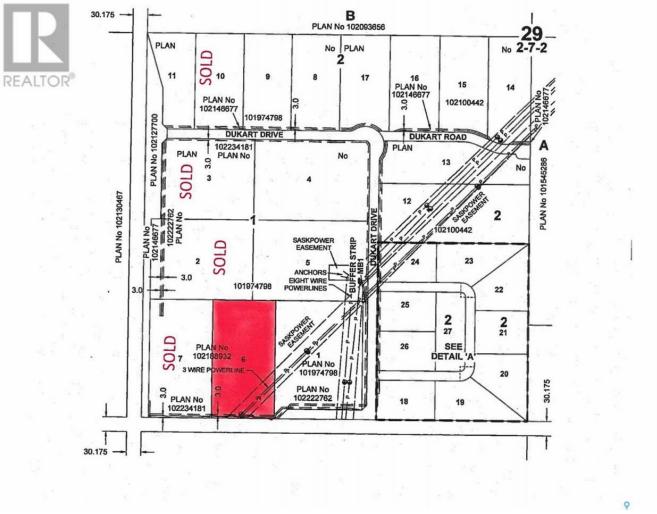

## Estevan Rm No 5 Saskatchewan

This lot is 7.99 acres and is located just off the new truck bypass. Services are at the properties edge ready to be installed onto location. Call for more details. (id:6769)