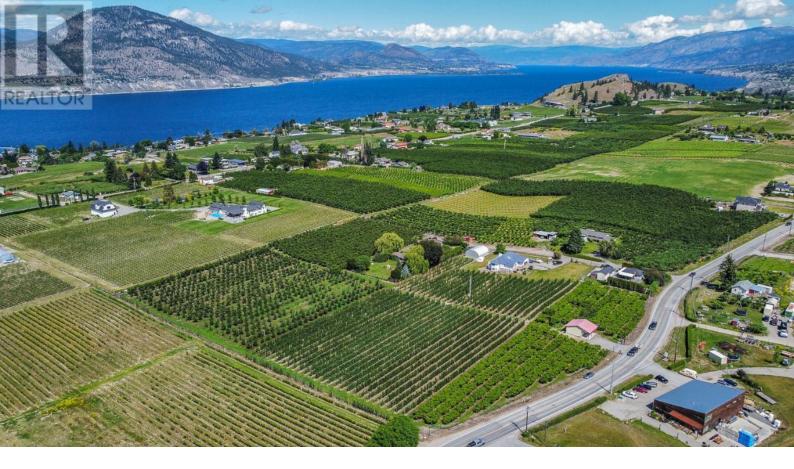

## 1260 BROUGHTON Avenue Penticton British Columbia

\$2,500,000

Dreaming of living the Okanagan lifestyle? This is an amazing opportunity to own 8.74 acres of some of the most beautiful prime land in the Okanagan in the spectacular and coveted Upper Bench area with sweeping orchard, vineyard and mountain views, all just 5 minutes from downtown Penticton. With hundreds of high production ambrosia and gala apple trees, peaches, cherries , and more. This property comes with a beautiful approx 3500 SF home, a 1200 SF Quonset building and an established fruit stand fronting Upper Bench Road with good visibility from both directions and is surrounded by AWARD winning wineries (on the wine tour route)! Property is completely fenced with 8 FT deer fence and gates. come view this spectacular property today! Duplicate farm listing (id:6769)