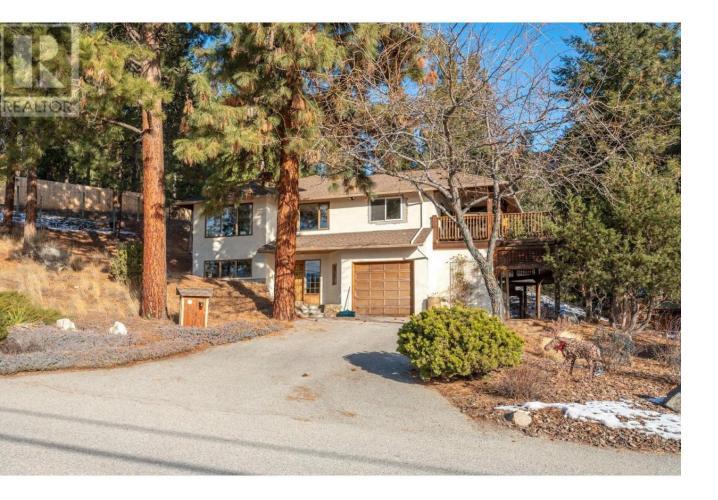

## 12640 MORROW Avenue Summerland British Columbia

\$1,349,500

An Incredibly unique home situated on 1.5 acres in sought after Prairie valley Summerland. This updated home is set within a like park setting with mature trees and extensive landscaping fully irrigated with a detached garage and suite perfect ( no running water ) for extended family. The main house has an extensive kitchen upgrade with beautiful custom mill work and professional appliances. Large bay windows take advantage of incredible valley and orchard views of the sought after Prairie Valley. Deer Ridge is a great subdivision close to town, hiking and biking trails. If that isn't enough the professionally landscaped yard is one of a kind with a well designed detached garage with guest suite above. This is a must see if you are looking for privacy, views and space! (id:6769)