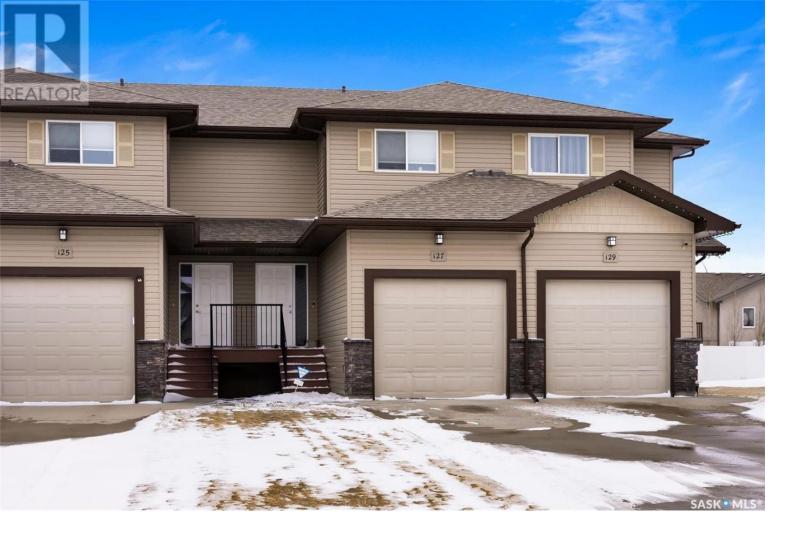

## Pilot Butte Saskatchewan

Welcome to 127 Plains Circle Drive, a townhome style condo in the fantastic Pilot Butte Community! This condo has been nicely maintained and has plenty to offer. With 3 bedrooms, 3 bathrooms, a finished basement & an attached garage you can't go wrong with this affordable home. The main floor features a good-sized foyer, access to the attached garage, 2 pc bathroom, a good sized kitchen, dining room & living room with lots of natural light. The second floor features the laundry room, two bedrooms with full walk-in closets, and the main 4 pc bathroom with entry into the large primary bedroom with its own walk-in closet. The basement is fully developed with a large rec-room and an additional 4 pc bathroom. This property features a lovely patio space that is fenced-in & quiet. The condo complex is nicely maintained and offers affordable condo fees. Contact your real estate professional for more information. (id:6769)