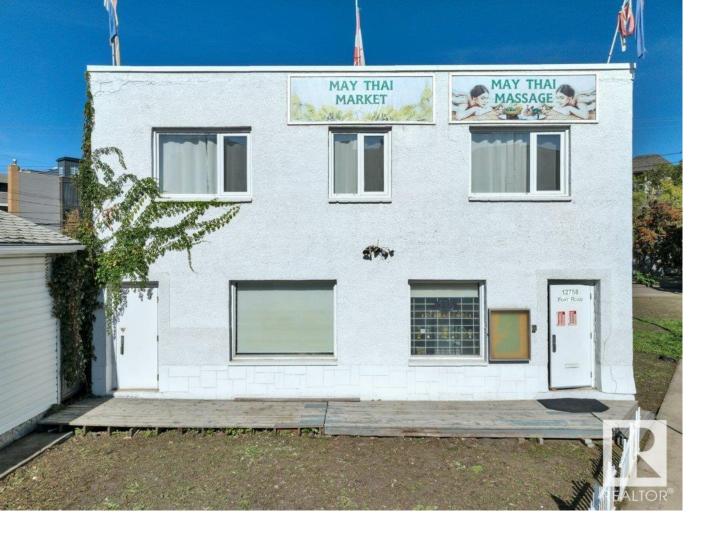

## Edmonton Alberta

\$720,000

Prime Commercial Opportunity! Located in a developing area with new infrastructure and residential growth. This versatile high exposure property offers endless potential for business owners and investors alike. Its currently set up as a 2 storey mixed use building with a retail store with washrooms on the main & a reception area, individual treatment rooms, washroom w/shower & staff room upstairs. It can easily be converted to suit a variety of business types, including service, office spaces, or transformed to suit your unique vision. It has convenient on-site parking, and is accessible from major roads and public transportation, enhancing its appeal for a wide range of businesses. With the surrounding area undergoing revitalization and growth, this commercial property provides an excellent opportunity for future development or expansion. (id:6769)