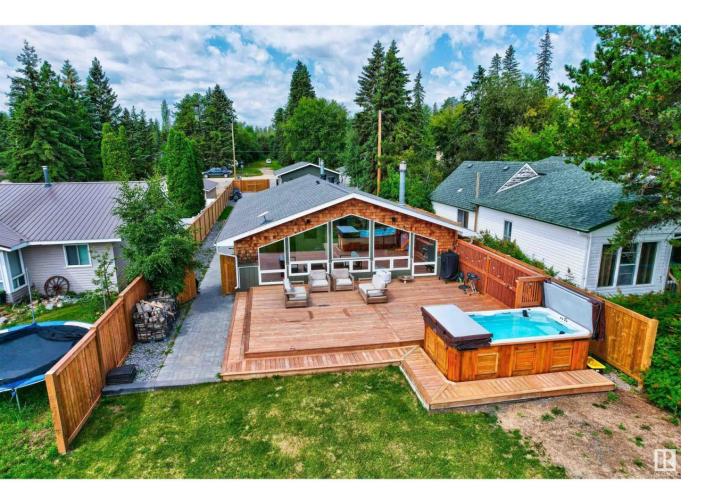

## Rural Parkland County Alberta

Nestled in the serene embrace of Seba Beach, this renovated 3-bedroom lakefront property presents an unparalleled opportunity to indulge in a lifestyle of both enjoyment and serenity. The home offers a harmonious blend of natural beauty and contemporary design spanning 1,950 sq ft. Every turn reveals captivating lake views, infusing the interior with the surrounding landscape, complimented by exposed beams, soaring ceilings, large windows, and a warm fireplace in the living area. A large kitchen with a massive center island and quartz countertops boasts an abundance of counter space and storage. Stepping outside, the new deck and patio extends the living space outdoors and offers the perfect vantage point for soaking in the scenery. The massive lot provides 256 feet of depth and an expansive 50 feet of beautiful sandy beachfront. Additional highlights include a large swim spa, an oversized heated 36' x 26' double detached garage, a designated laundry room, a 3 & 4-piece bath and new fencing/landscaping. (id:6769)