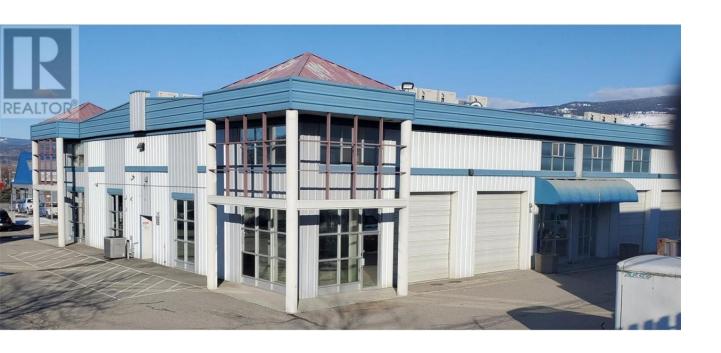

## 2550 Acland Rd Road 13, 14, 15 Kelowna British Columbia

\$1,995,000

Three adjacent strata units on south side of Kelowna Springs Centre, 2550 Acland Rd. Units 13, 14 & 15 comprise the SW corner of the complex adjacent Hwy 97 featuring high visibility exposure to the Hwy. Upgraded security, power and HVAC systems all in place to accommodate a turn-key approved cannabis production facility over 2 levels totaling nearly 6,000 square feet of production area. (id:6769)