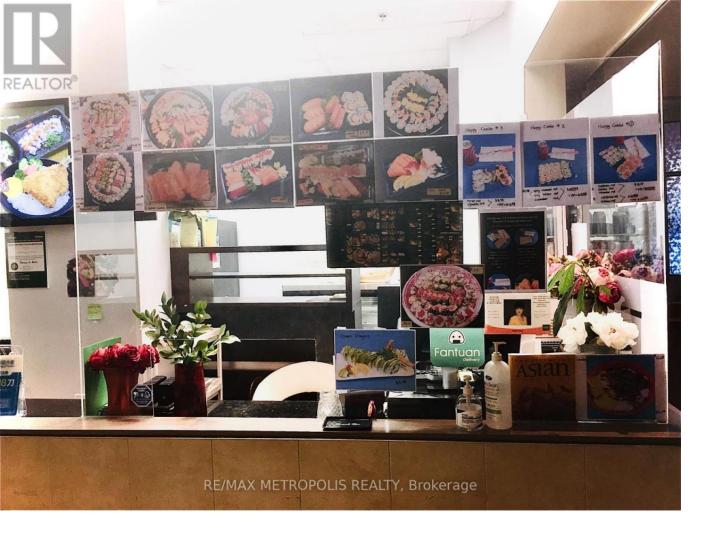

## 670 Highway 7 13 Richmond Hill Beaver Creek Business Park Ontario

\$88,000

A six year Sushi Restaurant business located in Centre of Richmond Hill. Next to hotel area, near HWY 404/407/HWY 7. Low Rent (Current Net rent \$1,100, current Gross rent \$3,147.51 monthly), remaining 4+5. Plenty of free underground parking. Next to Richmond Hill City Hall. The owners are realtors. Listing agent is one of the owners. Around 700 square feet (Buyer needs to verify). Business hood fun available. Food court. Buyer can convert to other food style or purchase this existing Sushi business. Most busy months November, December, March and every public holiday and Chinese New Year for party platter orders. (id:6769)