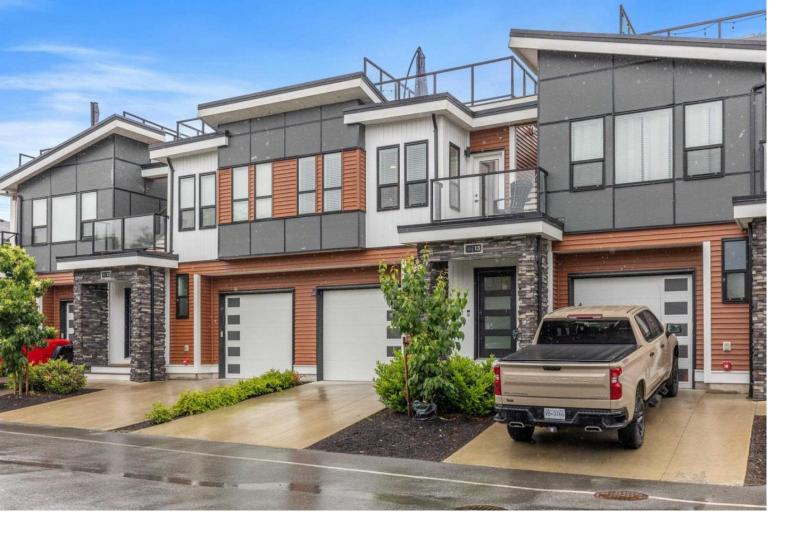

## 7140 MAITLAND Avenue 13 Chilliwack British Columbia

\$699,900

SEE VIRTUAL TOUR! Welcome to Cascara Village in Sardis, and one of the best locations in the complex! This 2021 built townhome featuring 3 beds, 3 baths, and just shy of 2000 sqft of living space is ready for you to call it home this Summer w/ AC and a 237 sqft rooftop patio! Enjoy a floor plan designed w/ exceptional flow and balance between the openness you crave and the separation you need. Highly sought after main floor entry, garage, walk-out turfed backyard and 2 pc powder make this home incredibly inviting. Stunning kitchen w/ stainless appliances and quartz counters. Upstairs w/ 3 well-sized rooms, gorgeous ensuite, large walk-in closet. With the bonus room downstairs, there is no limit to how you spend your time! Close to all amenities, parks, walking trails. Call today!! (id:6769)