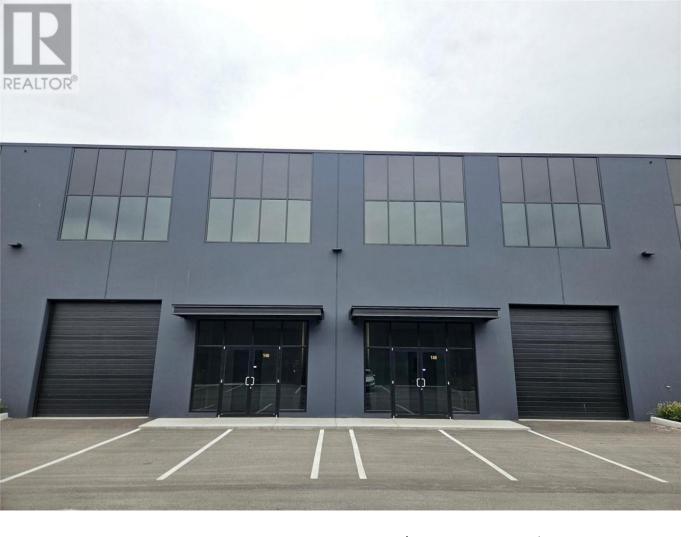

## 2094 Pier Mac Way 130 & 140 Kelowna British Columbia

\$15

4,200 square feet of open warehouse space with 1,680 square feet of mezzanine/storage area. Two 12' x 12' overhead doors, 24' ceiling height, 5 reserved parking stalls plus parking in front of bay doors. Property can be leased out as 1 unit - 5,880 square feet or demised in to 2 units - 2,940 square feet each. Available immediately. (id:6769)