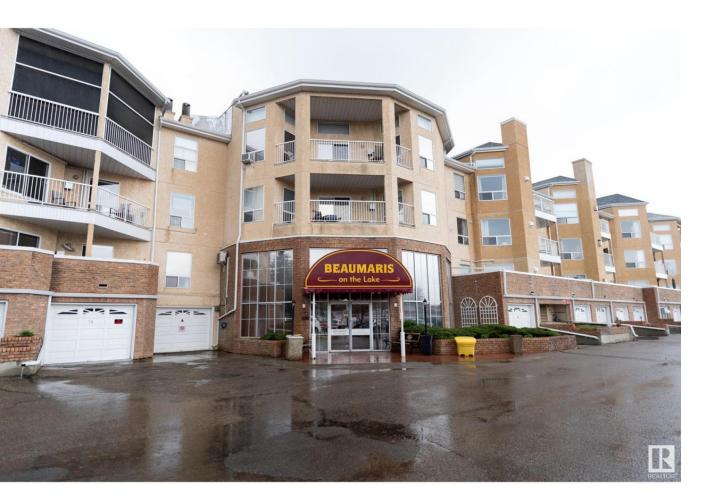

## Edmonton Alberta

GROUND LEVEL, 2 BED 2 BATH Adult Living Condo in Beaumaris on the Lake! This spacious 1176 SQ FT Condo features NEW laminate flooring, a cozy gas FIREPLACE, IN SUITE LAUNDRY with ample STORAGE, 2 generous sized bedrooms including a primary with a 3 piece ENSUITE and 3 CLOSETS! The other bathroom features a jetted tub. The kitchen offers lots of counter space and overlooks the living room and patio door that leads to the patio. The unit includes 1 parking stall in front of the main entrance. Condo Amenities include a POOL, EXERCISE ROOM, PARTY ROOM and GUEST SUITE! Located only steps to a grocery store and restaurants, public transit, public library and the YMCA. (id:6769)