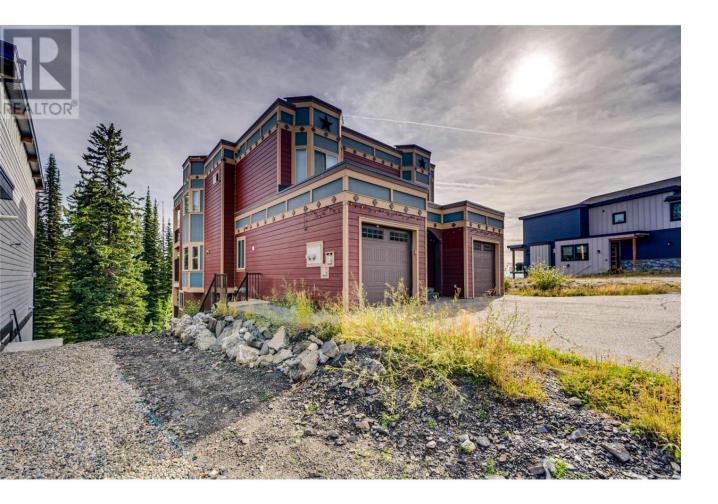

## 130 Arnica Lane Vernon British Columbia \$1,950,000

Ski right from your door from this fantastic rental property or purchase together with friends. This home is essentially a duplex with two studio suites in the basement of each side making 4 separate units that can be rented out or used by different families. Built in 2009, the home is in excellent condition and has warm finishes throughout. Vinyl plank flooring, high end tile finishes, maple cabinets, granite counter tops and 4 gas fireplaces set the mood in this beautiful mountain chalet. The master bedrooms are spacious and feature their own fireplaces and huge spa like en-suites with claw foot tubs and massive walk in showers. The remaining bedrooms are large and have a combination of beds and bunks so you can maximize sleeping capacity. The entire home can sleep 36 people! One basement studio unit is currently rented for \$1000 / month. Sq ft on listing is both sides, room measurements reflect one side as they are mirror images of each other. (id:6769)