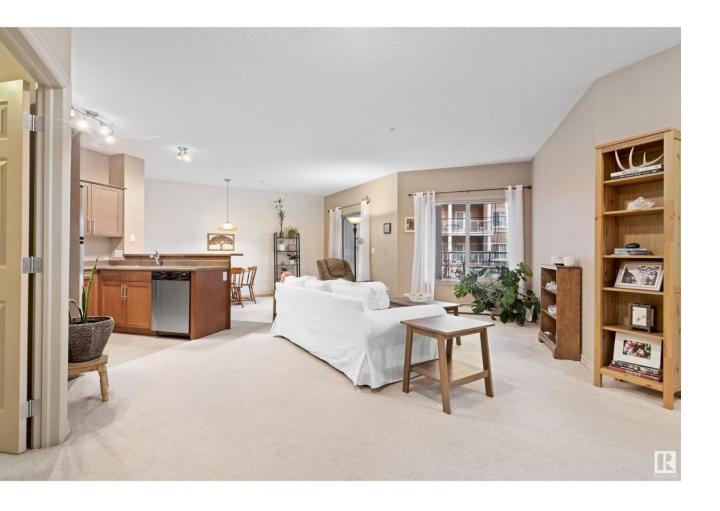

## Edmonton Alberta

\$199,900

You havent seen a condo like this before. This condo is massive! For a one bedroom + den unit you will be thrilled with the space, and you will love coming home to it every day. It is so homey, and so clean and well loved. It doesnt feel like a main floor unit at all, it feels like a little house with a backyard. Tucked into the corner facing into the courtyard you have the coziest outdoor patio space, nice backyard views plus underground parking and a secure storage room down the hall. Incredibly spacious, the den is the same size as a bedroom, the kitchen is pretty, the layout is perfection and the location in Macewan cant be beat. This is an excellent building, well managed and offers the rare bonus of all utilities included in the condo fees: water, power, and heat. No more surprises when you open your utility bill! This 940 sq condo is more than just a place to liveits a place to love! (id:6769)

Living room 6.57 m X 4.27 m Dining room 4.43 m X 3.16 m Kitchen 2.93 m X 2.31 m

Den  $2.39 \,\mathrm{m} \,\mathrm{X}\,3.73 \,\mathrm{m}$ Primary Bedroom  $3.31 \,\mathrm{m} \,\mathrm{X}\,3.85 \,\mathrm{m}$ Laundry room  $1.75 \,\mathrm{m} \,\mathrm{X}\,2.22 \,\mathrm{m}$  Listing Presented By: