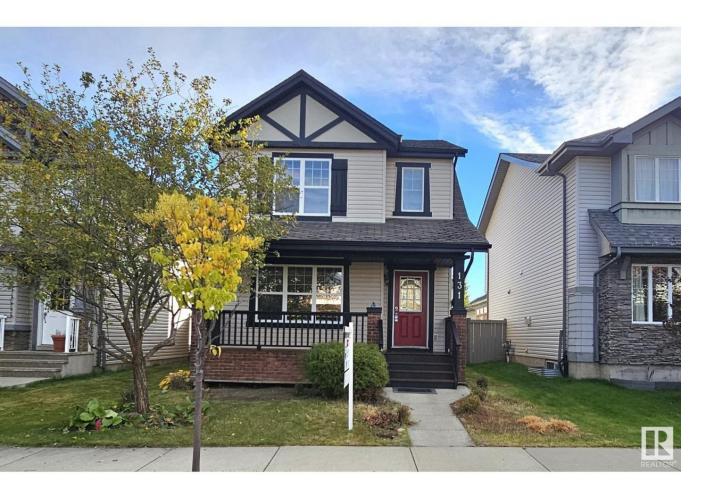

## Edmonton Alberta

\$440,000

1427sf 2storey in family friendly Charlesworth. Steps to multiple ponds, parks & sports park, within catchment of 5 schools. Conveniences of major travelling corridors of Henday & Ellerslie Rd. Warm & inviting neutral tones welcomes you through a well functioning floorplan. A sunny west facing living room highlights a modern electric fireplace & full dining nook. Hazelnut toned maple shaker cabinets & plenty of prep counterspace. Mudroom leads you to a spacious yard with refreshed deck, multiple flower beds & a double detached garage. Powder room & storage closets complete this level. Primary bedroom can accommodate most furniture arrangements, features a walk-in closet & 4pc ensuite. 2 additional bedrooms & 4pc bathroom for a growing family or extended guest stays. Full storage & ample room for laundry on lower level. Basement is framed for future use. Affordability meets function. Great starter home or investment property. Immediate possession available. (id:6769)