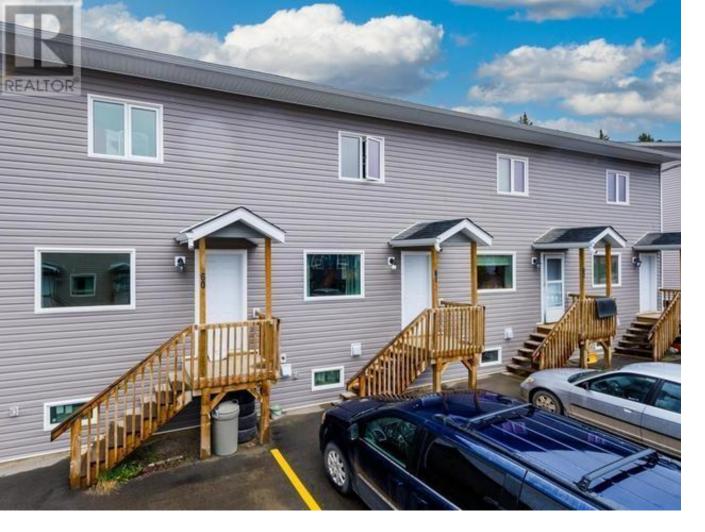

## Whitehorse Yukon

\$519,900

GREENBELT AND WALK OUT BASEMENT!!! Welcome to unit 131-18 Azure Road in Crestview. This value priced home boasts 3 bedrooms/4 Bathrooms and 2,142 sq. ft. of space. The upstairs bedrooms are huge and will each accommodate a king size bed and come with an ensuite. On the main floor you'll find a welcoming entrance and living area as well as the main floor bathroom and separate laundry room. At the back, the kitchen complete with a great size island and access to the yard/green space both perfect for entertaining and simply enjoy life. In the finished basement you'll find a second living room, storage space, full bathroom, another huge bedroom perfect for roommates/room rental... no shared walls or floors between bedrooms. At \$529,900 this is here today but won't be for long!!! Call today for your personal tour! (id:6769)