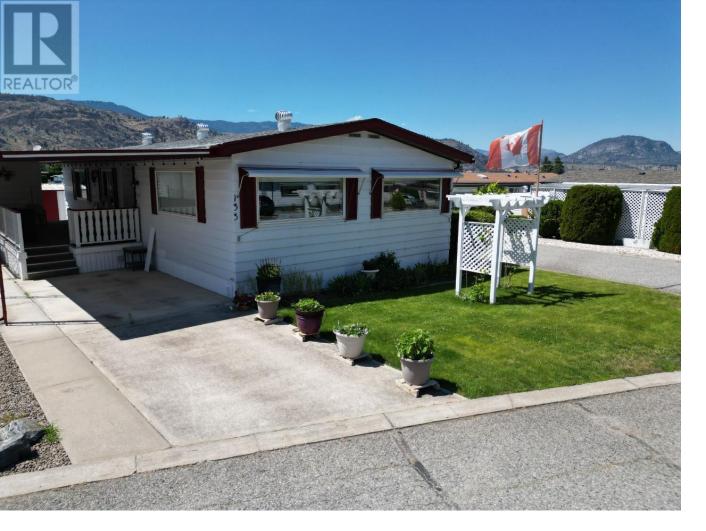

## 6601 TUCELNUIT Drive 133 Oliver British Columbia

\$174,900

Cherry Grove Estates 55+ manufactured home park. 2 bedroom, 2 bath home on a corner lot. Interior features include central air conditioning, laminate flooring, updated windows, and kitchen skylight. Outdoor features a car port, covered deck as well as additional parking in front of a large 12 x 18 shed with a garage door, great for parking a golf cart. Updated plumbing throughout and new HWT in 2017. Cherry Grove Estates is located next to NK'Mip Canyon Desert Golf Course and within walking distance to the community center and downtown. Cherry Grove Estates features an active clubhouse with library and exercise and the park also has a workshop for the handyman. Pad rent is just 487month, sorry no pets or rentals. (id:6769)