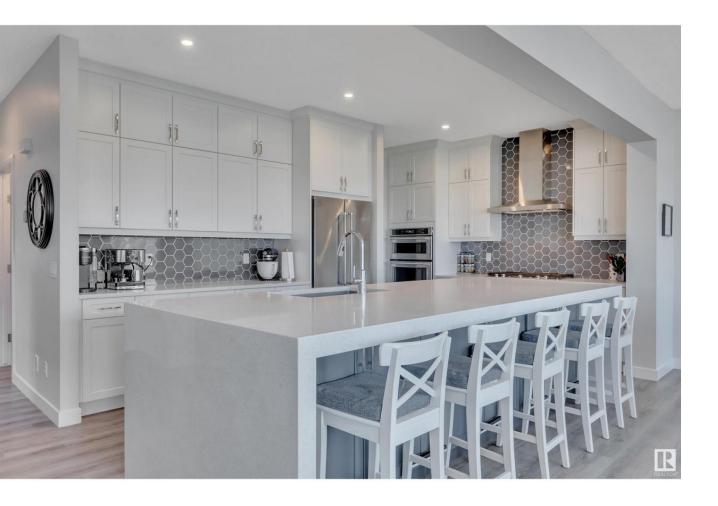

## Leduc Alberta \$814,700

WALKOUT GEM! PIE LOT! FULLY LANDSCAPED & FENCED! UPGRADES GALORE! Feast your eyes on this gorgeous 2855 sq ft 6 bed, 4 bath Jayman Built Charlotte 28 model in desirable Edgewater Estates; an absolute stunner! Feat: 9' ceilings on the main and lower, vinyl plank & tile on the main, glass railings, incredible kitchen w/ show stopping quartz waterfall island & countertops, soft close upgraded cabinetry w/ honeycomb backsplash, gas cooktop & built in oven, quartz throughout, 2 AC units & furnaces, & more! Open concept main floor ideal for entertaining; w/ main floor bedroom & ample windows to the south. Upstairs boasts 3 huge bedrooms, inc the primary suite with large walk in closet & custom shelving, 5 pce bath, bonus room for the toys / movie night, & laundry, & office nook. The basement has a side entry downstairs, 2 more good sized bedrooms, rec room w/ wet bar, storage, & walkout basement w/ concrete pad. Incredible yard for bonfires & BBQs, room for the kids to run, storage shed, and dog run too! (id:6769)