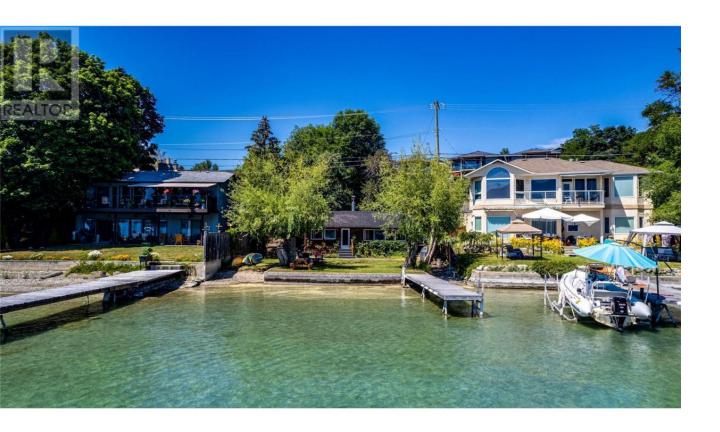

## 13406 Westkal Road Coldstream British Columbia

\$1,799,000

Kalamalka Lake frontage is as rare as it is stunning, and this spectacular property with 51 feet of in-demand waterfront is truly one in a million. Available on the market for the first time ever, the single-family lakefront cabin and lot boasts a 32-foot dock and a fine gravel private beach. Separated by Westkal Road with parking located on the high side, the lot's existing home is a classically idyllic lake cabin, charming and cozy with two existing bedrooms and 3 piece hall bathroom. Enjoy the property seasonally as-is or build the home of your dreams in its place. Recreational enthusiasts will relish in the proximity to the well-known Rail Trail, just steps away from your front door. Further, world-class golf is at your fingertips, ski trails are a quick drive away, and the Kelowna airport can be reached in a half hour. Finally, beloved Kalamalka Beach and the delightful Rail Trail Cafe and Market are just minutes away. With a location that truly cannot be beat, the potential and opportunity for this exceptional property are invaluable. Imagine the future with Kalamalka Lake as your inspiration and view. (id:6769)