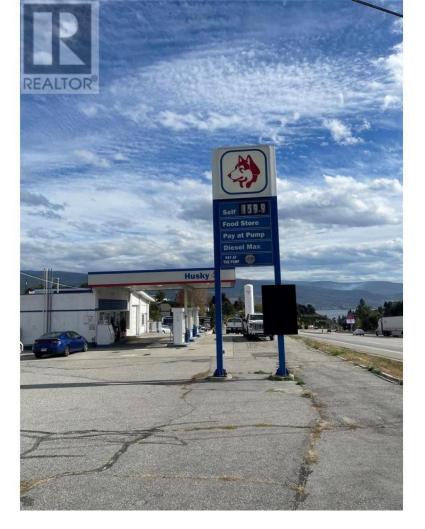

## 13802 HWY 97 Highway Summerland British Columbia

\$3,599,000

WELL KNOWN HUSKY GAS STATION AND GROCERY STORE WITH LAND BUILDING AND BUSINESS FOR SALE OWNERS ARE RETIRING QUICK POSSESSION GREAT LOCATION IN TOWN ON HWY 97 (id:6769)