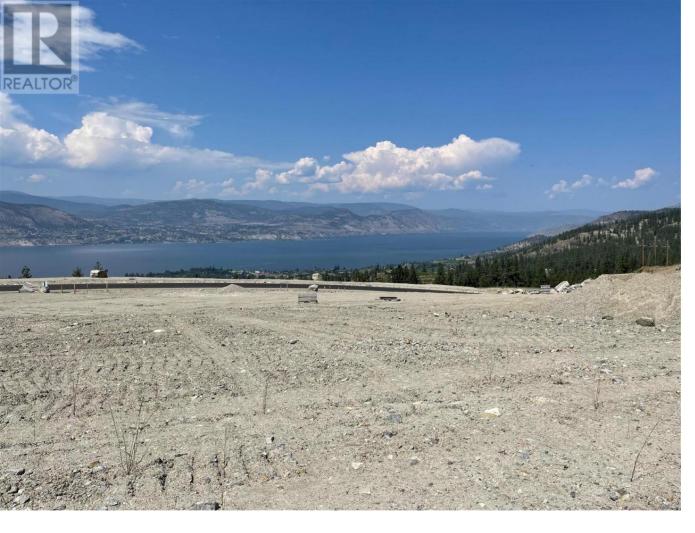

## 165 Benchlands Drive 14 Naramata British Columbia

\$644,900

Priced to Sell!! Don't miss out with one of the best view large. 7 of acre or 30,492 sq ft with amazing 180 degrees views of Okanagan Lake and Mountains .. Bring your own Builder!! Located within the prestigious Vista Naramata development on a flat corner lot. Building your dream home with a secondary retreat or a place for your toys? The water, sewer and gas all at the front property line, so this ready for your dream home with road and rear lane access. Only 10 minutes to Penticton, 20 minutes to Penticton airport and minutes to many of BC's world famous wineries, Kettle Valley Trail (among others), beaches and much more. (id:6769)