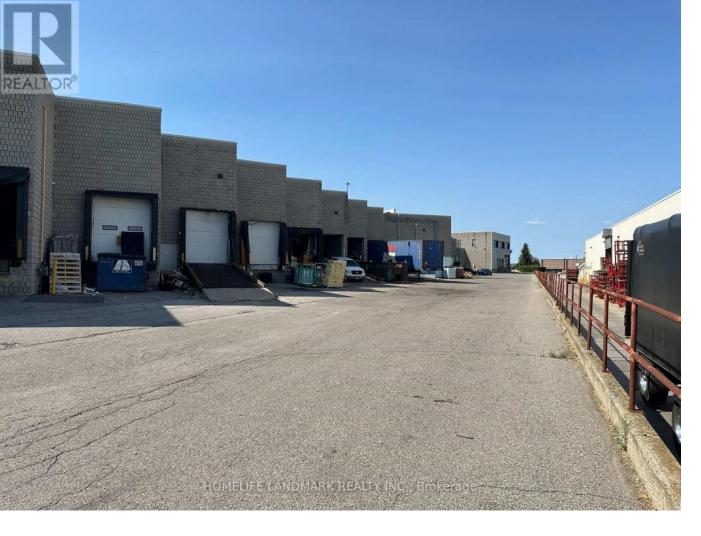

## 45B West Wilmot Street 14 Richmond Hill Beaver Creek Business Park Ontario

\$19

Very functional warehouse in the center of Richmond Hill, minutes to Hwy 404, shipping can accommodate 53' trailers, small office with a good size of show room. (id:6769)